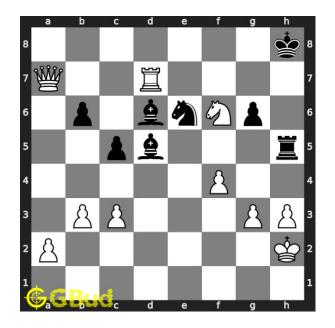

#### Solution 1

**Initial board position** This is the initial board position of medium chess puzzle 0058.

Figure 3: Initial board position of medium chess puzzle 0058

 ${\bf Move \ 1} \quad {\rm Move \ by \ white}$ 