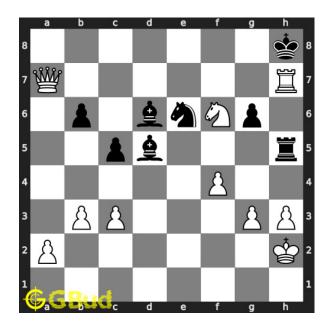

Figure 5: Rxh7 - This is the only legal move available. The king can not move to g8 due to the attack from the knight

Move 3 Move by white

Figure 6: Qxh7# - Queen captures the rook and checkmate. This is how you can mate in 2 moves