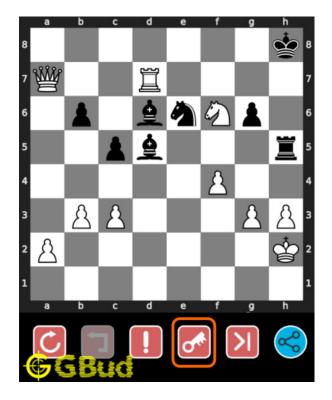

#### How to view the solution to medium chess puzzle 0058

To view the solution to this puzzle, follow the steps given below

- 1. Go to the puzzle page
- 2. Click the solution button (Key as shown below) to view the solution

Figure 7: Click the solution button to view solutions @ https://gbud.in/gv5fcb2