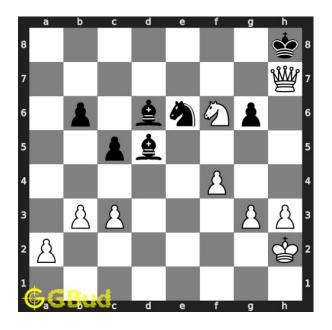

#### Medium chess puzzle 0058

Figure 1: Solve this medium chess puzzle 0058. Mate in 2 moves @ https://gbud.in/gv5fcb2

Figure 2: Solve this medium chess puzzle online with solution @ https://gbud.in/gv5fcb2

#### Solution 1

**Initial board position** This is the initial board position of medium chess puzzle 0058.

Figure 3: Initial board position of medium chess puzzle 0058

 ${\bf Move \ 1} \quad {\rm Move \ by \ white}$ 