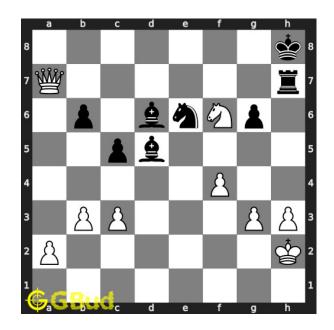

Figure 5: Rxh7 - This is the only legal move available. The king can not move to g8 due to the attack from the knight

Move 3 Move by white

Figure 6: Qxh7# - Queen captures the rook and checkmate. This is how you can mate in 2 moves