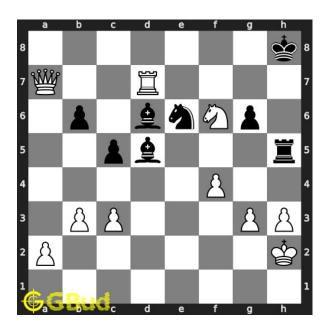

Figure 4: Rh7+ - You need to remove the opponent's rook which will break your attack on their king. This move of the rook is to sacrifice itself which will attract the opponent's rook to h7.

Move 2 Move by black