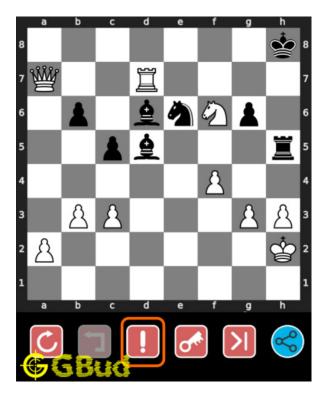

## How to get help for moves in the medium chess puzzle 0058

To get help or the possible next moves in the puzzle, , follow the steps given below

- 1. Go to the puzzle page
- 2. Click the help button (exclamation mark as shown below) to get help or suggestion on next possible move

Figure 8: Click the help button to get help on next move @ https://gbud. in/gv5fcb2

Figure 9: Solve more medium puzzles @ https://gbud.in/chsmdpz

Figure 10: Solve other puzzles @ https://gbud.in/chsgppz